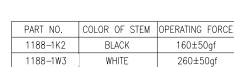

P.C.B. LAOUT

### General Tolerance : ±0.2mm

3

# 1188E-1

General Tolerance : ±0.2mm