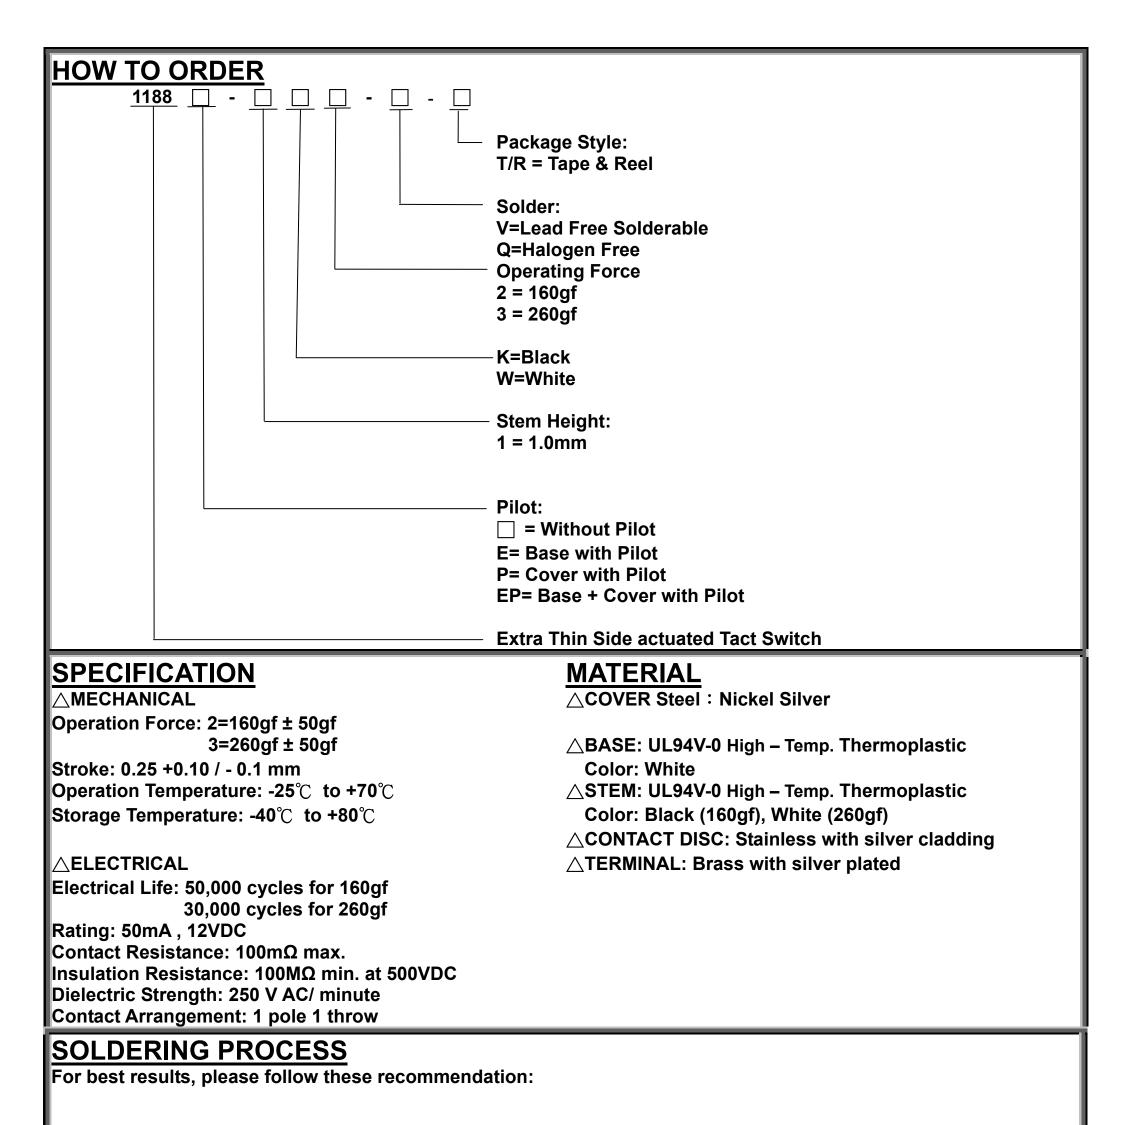

# DIPTRONICS MANUFACTURING INC.

Speed & Technique

(4) 0.60

[.023]

4.20

0.60 [.023] Halogen Free LEAD FREE

1.30 [.051] 0.40 [.016]

1.00 .039

P.C.B. LAOUT





### General Tolerance : ±0.2mm

3

# 1188E-1



General Tolerance : ±0.2mm

## 1188EP-1





| PART NO.   | COLOR OF STEM | OPERATING FORCE |
|------------|---------------|-----------------|
| 1188P-1K2  | BLACK         | 160±50gf        |
| 1188P-1\#3 | WHITE         | 260±50gf        |

P.C.B. LAOUT

General Tolerance : ±0.2mm



 $\triangle$ HAND SOLDERING: Use a soldering iron of 30 watts, controlled at 350°C approximately max 5 seconds.

riangleREFLOW SOLDERING: When applying reflow soldering, the peak temperature or the reflow Oven should be set

at 260°C max.

#### **△Reflow Temperature Profile:**





General Tolerance : ±0.1mm