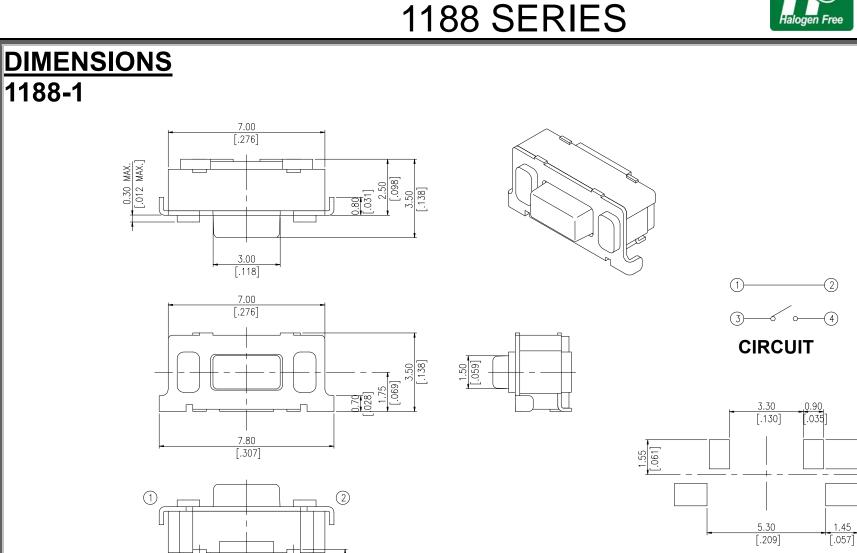

# DIPTRONICS MANUFACTURING INC.

Speed & Technique

(4) 0.60

[.023]

4.20

0.60 [.023] Halogen Free LEAD FREE

1.30 [.051] 0.40 [.016]

1.00 .039

P.C.B. LAOUT

### General Tolerance : ±0.2mm

3

# 1188E-1

General Tolerance : ±0.2mm