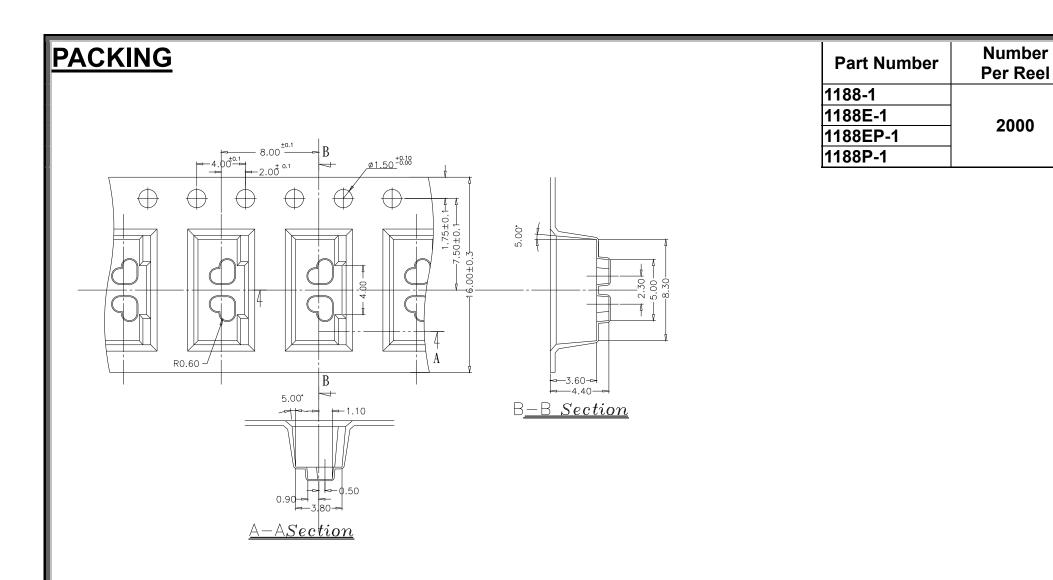

# DIPTRONICS MANUFACTURING INC.

Speed & Technique

(4) 0.60

[.023]

4.20

0.60 [.023] Halogen Free LEAD FREE

1.30 [.051] 0.40 [.016]

1.00 .039

P.C.B. LAOUT





### General Tolerance : ±0.2mm

3

# 1188E-1



General Tolerance : ±0.2mm

## 1188EP-1





| PART NO.   | COLOR OF STEM | OPERATING FORCE |
|------------|---------------|-----------------|
| 1188P-1K2  | BLACK         | 160±50gf        |
| 1188P-1\#3 | WHITE         | 260±50gf        |

P.C.B. LAOUT

General Tolerance : ±0.2mm



 $\triangle$ HAND SOLDERING: Use a soldering iron of 30 watts, controlled at 350°C approximately max 5 seconds.

riangleREFLOW SOLDERING: When applying reflow soldering, the peak temperature or the reflow Oven should be set

at 260°C max.

#### **△Reflow Temperature Profile:**





General Tolerance : ±0.1mm