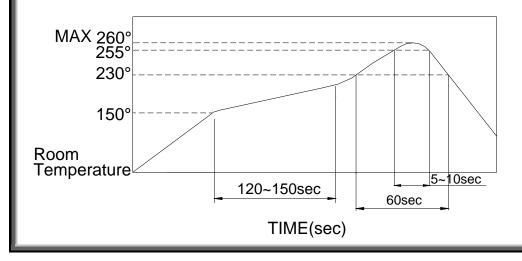

P.C.B. LAOUT

General Tolerance : ±0.2mm

 $\triangle$ HAND SOLDERING: Use a soldering iron of 30 watts, controlled at 350°C approximately max 5 seconds.

riangleREFLOW SOLDERING: When applying reflow soldering, the peak temperature or the reflow Oven should be set

at 260°C max.

#### **△Reflow Temperature Profile:**

General Tolerance : ±0.1mm