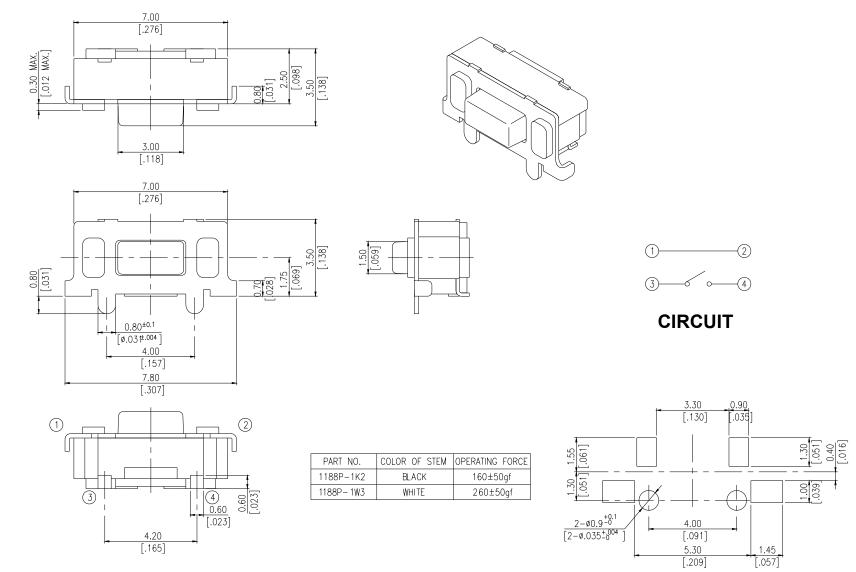

# DIPTRONICS MANUFACTURING INC.

Speed & Technique

(4) 0.60

[.023]

4.20

0.60 [.023] Halogen Free LEAD FREE

1.30 [.051] 0.40 [.016]

1.00 .039

P.C.B. LAOUT

### General Tolerance : ±0.2mm

3

## 1188EP-1

| PART NO.   | COLOR OF STEM | OPERATING FORCE |
|------------|---------------|-----------------|
| 1188P-1K2  | BLACK         | 160±50gf        |
| 1188P-1\#3 | WHITE         | 260±50gf        |