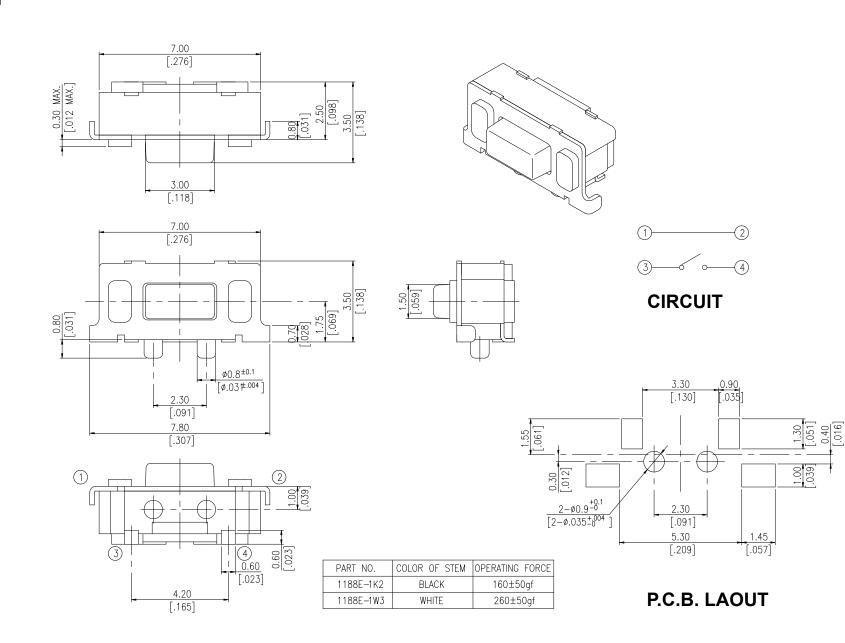

P.C.B. LAOUT

### General Tolerance : ±0.2mm

3

## 1188EP-1

| PART NO.   | COLOR OF STEM | OPERATING FORCE |
|------------|---------------|-----------------|
| 1188P-1K2  | BLACK         | 160±50gf        |
| 1188P-1\#3 | WHITE         | 260±50gf        |